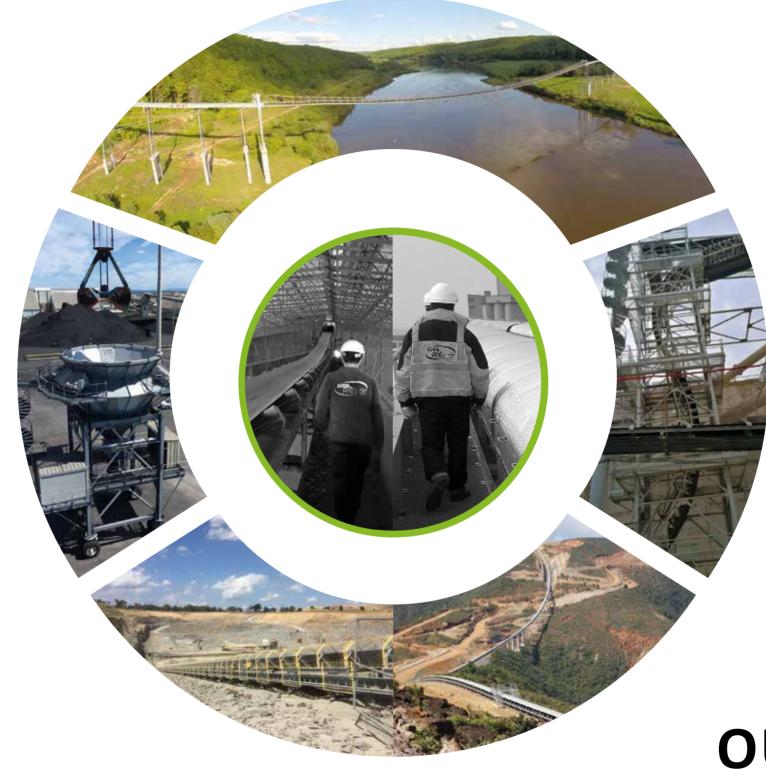

# **FIELDS OF ACTIVITIES**

### **ENERGY-ENVIRONMENT**

- Belt conveyor
- Extraction screw
- Chain equipment
- Elevator
- Wide belt unloader for trucks and wagons Screening and separation
- Fire safety system and dust removal
- Storage by longitudinal tripper
- Grasshopper / Stacker
- Storage building
- Weighing and dosing
- Sampling

#### **TUNNEL - CONSTRUCTION**

- Tunnel expandable conveyor
- Vertical and horizontal belt storage
- Made-to-measure Booster
- ZZ belt conveyor Sandwich type
- Sidewall conveyor belt

- Stockpiling
- Trains, trucks and barges loading
- Second-hand equipment
- Belt cleaning, Wash box
- Weighing and dosing

#### **MINING – CEMENT - AGGREGATES**

- Horizontally curved conveyor
- Long-distance conveyor
- Suspended conveyor
- Shiftable conveyor
- Integration of crushing/screening system
- ZZ belt conveyor Sandwich type, and sidewall conveyor belt
- Storage building
- Weighing and dosing
- Stockpiling
- Trains, trucks and barges loading
- Rope conveyor
- Conveyor with angle deviation (spin system)